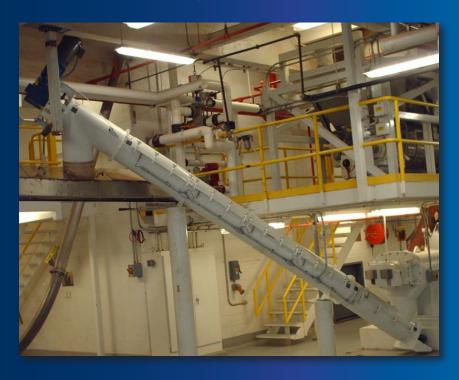

## **SCP SUCCESS: Inclined Screw Conveyor for Cocoa**

#### **PRODUCT:**

Cocoa

#### **EQUIPMENT:**

• Inclined Screw Conveyor

#### **SPECIAL FEATURES:**

- Removable Covers
- Short Pitch Screw
- Compression Packing Shaft Seal
- Supports
- Variable Speed Drive