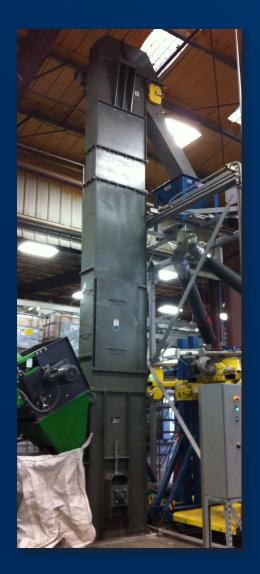

## SCP SUCCESS: Material Handling System for Chemical Additive

#### **PRODUCT:**

Chemical Additive

#### **EQUIPMENT:**

- 1 Screw Feeder
- 2 Bucket Elevators
- 2 Screw Conveyors

#### **SPECIAL FEATURES**

- Centrifugal Bucket Elevators
- Variable Pitch Screws
- Dust Sealed Design