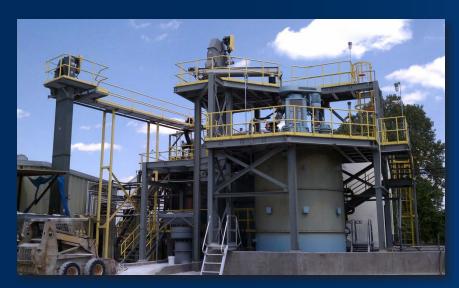

## **SCP SUCCESS: Inclined Screw Conveyor for Cocoa**

#### **PRODUCT:**

Cocoa

#### **EQUIPMENT:**

• Inclined Screw Conveyor

#### **SPECIAL FEATURES:**

- Removable Covers
- Short Pitch Screw
- Compression Packing Shaft Seal
- Supports
- Variable Speed Drive